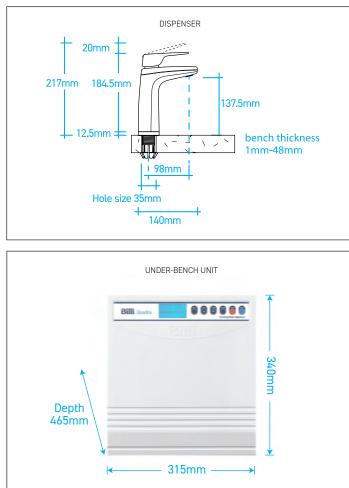

| 175                                          | 20                        |

\* Based on a set volume of water being drawn every 30 seconds at an inlet temperature of average temperature 21°C. Each cup is equivalent to 170ml. Usage patterns and draw-off methods can impact recovery.

#### Accessories

992803 - 120mm Riser & Font

990720 - Tubing Extension Kit for X series dual temp dispensers 2mtrs



#### Finishes

# Standard Finishes Special Order Finishes CH - Chrome BR - Brushed MW - Matte White RG - Rose Gold BRG - Brushed Rose Gold Add the relevant Finish Code and the Country Identifier (UK) to the Product code to complete your specification eg 904100LRBUK



BOILING

О

Up to 100



## **TECHNICAL DRAWING & INSTALLATION REQUIREMENTS**

#### PRODUCT DIMENSIONS



#### WATER SUPPLY

An accessible drinking water supply from a 15mm pipe with a minimum pressure of 2.5bar static and 6 litres a minute flow should be located in the base unit of the installation location.

#### **POWER SUPPLY**

A dedicated 20amp double pole switched spur must be fitted at a high level and accessible within the cupboard. The unit comes with a 1 metre flex cord.

#### WASTE REQUIREMENTS

A 32mm/40mm mains waste pipe is required within the base unit. This pipe should include a trap or u-bend to prevent any unpleasant odours. If there is a spigot waste connection, two spigots are required to connect to the waste and condenser line.

#### WARRANTY

The Billi Quadra Range is covered by a comprehensive 2 year warranty on all parts and labour.



**WRAS** 

#### Billi UK Limite