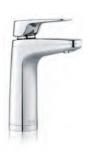

Steamlined and elegant, the XL levered dispenser offers boiling and chilled output delivered safely by operating the positiion-sensitive levers.

XL Levered Dispenser

Quadra Under-Bench Unit