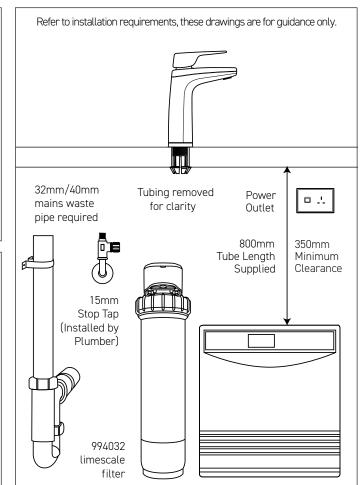

#### PREFERRED INSTALLATION LAYOUT

#### WATER SUPPLY

An accessible drinking water supply from a 15mm pipe with a minimum pressure of 2.5bar static and 6 litres a minute flow should be located in the base unit of the installation location.

#### **POWER SUPPLY**

A dedicated 20amp double pole switched spur must be fitted at a high level and accessible within the cupboard. The unit comes with a 1 metre flex cord.

#### WASTE REQUIREMENTS

A 32mm/40mm mains waste pipe is required within the base unit. This pipe should include a trap or u-bend to prevent any unpleasant odours. If there is a spigot waste connection, two spigots are required to connect to the waste and condenser line.

#### FILTRATION

Billi's range of premium filters utilise BWT's unique Fibron X technology which provide superior taste, water quality, consistent filter life and peace of mind on the topic of hygiene.

Supplied: 994051 (5 micron) On request: 994032 (recommended iX02 limescale filter)